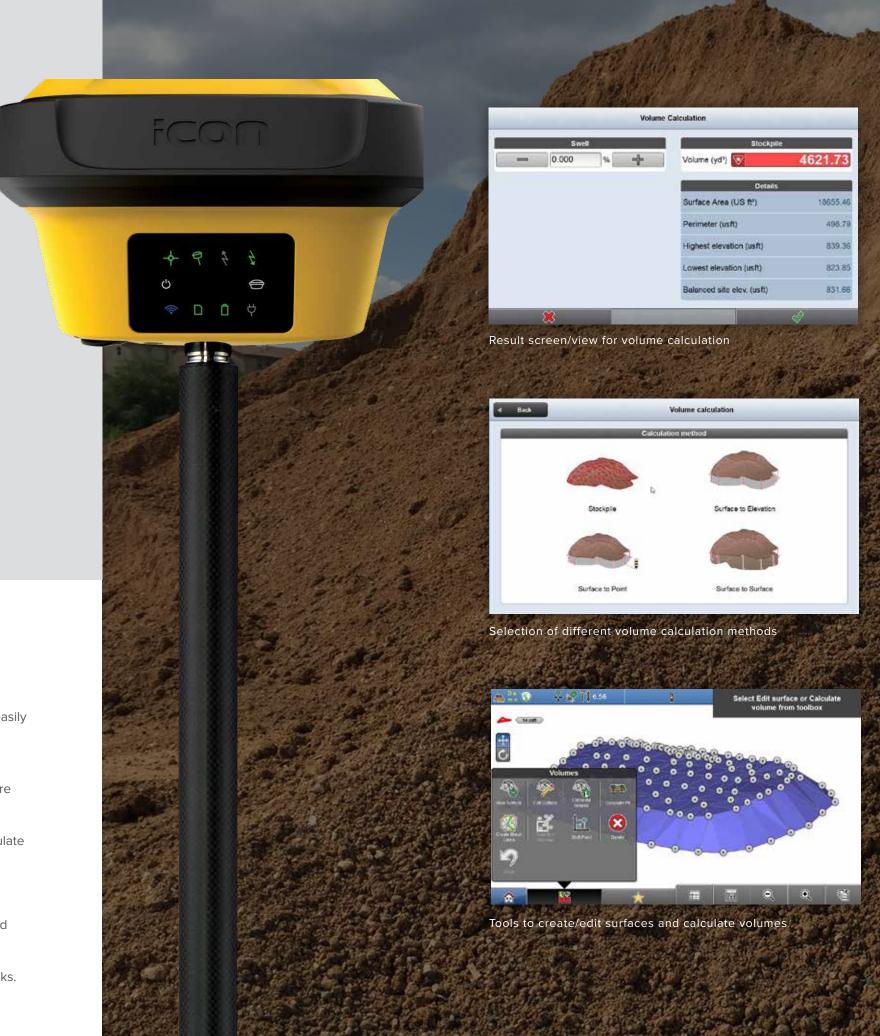

- Calculate the volume of a stockpile or pit and easily make comparisons between surfaces or to the elevation.
- Add breaklines on the fly to any surface for more precise modeling.
- Apply shrink or swell factors to accurately calculate needed volumes.
- Read out balanced site elevation.
- Balance out Cut & Fill for optimized material and machine usage.
- Monitor the ongoing progress of your earthworks.