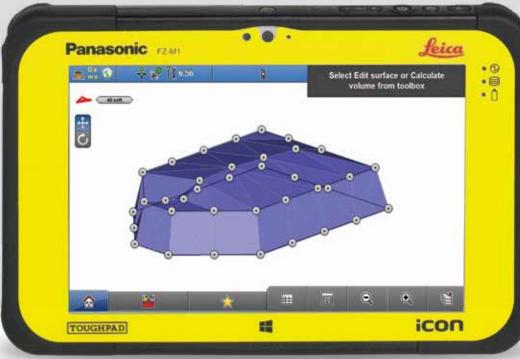

- Calculate the volume of a stockpile or pit and easily make comparisons between surfaces or to the elevation.
- Add breaklines on the fly to any surface for more precise modeling.
- Apply shrink or swell factors to accurately calculate needed volumes.
- Read out balanced site elevation.
- Balance out Cut & Fill for optimized material and machine usage.
- Monitor the ongoing progress of your earthworks.