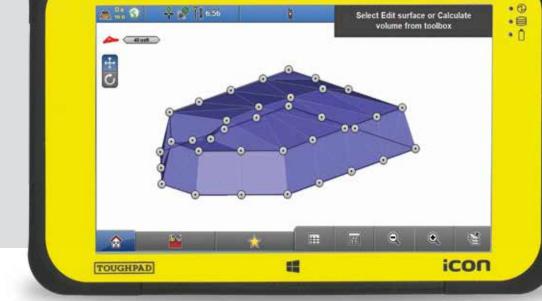

- Calculate the volume of a stockpile or pit and easily make comparisons between surfaces or to the elevation.
- Add breaklines on the fly to any surface for more precise modeling.
- Apply shrink or swell factors to accurately calculate needed volumes.
- Read out balanced site elevation.
- Balance out Cut & Fill for optimized material and machine usage.
- Monitor the ongoing progress of your earthworks.