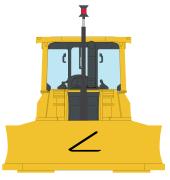

Our rotating lasers can connect to any mounted receivers on your machine to calculate precise flat pads and slopes. When total station or GNSS are not an opiton, our lasers are up to the task.