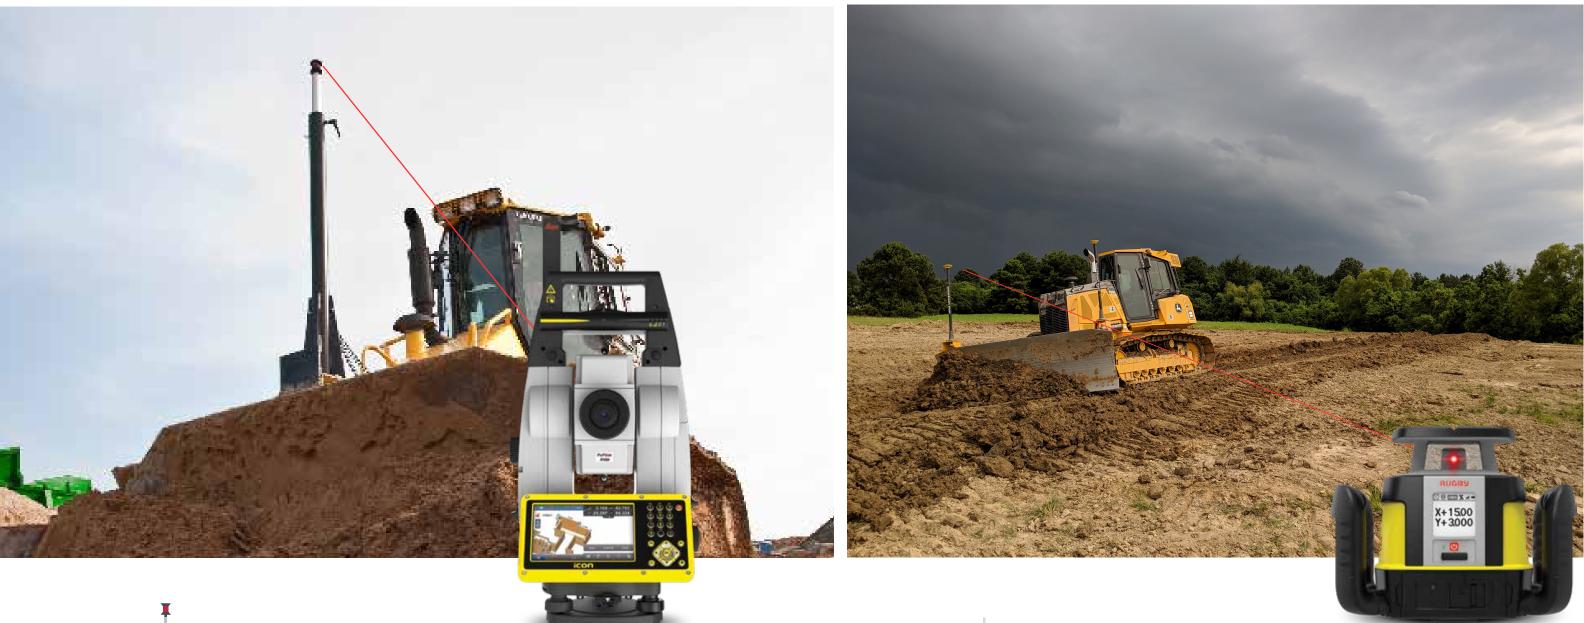

The robotic total station and prism setup, with Cube Search and Target Snap features, ensures maximum connection, speed, and accuracy all day long without the need for a GNSS.

Rotating Laser Control

Total Station Control