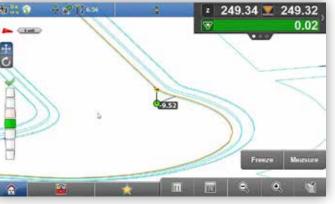

## **GNSS** Antenna Use a rotating laser to perform

A GNSS setup can check rough and fine grade against design files.

**Robotic Total Station** 

Likewise, a total station setup can also check grade against design files.