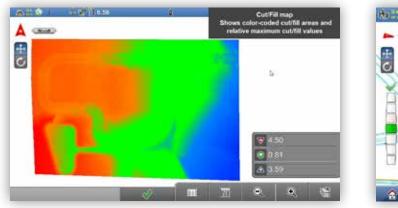

## **Grade Checking**

Achieve reliable rough and fine grade checking for a multitude of applications.

Whether you are taking cut and fill measurements or checking rough and fine grade, Leica iCON site offers robotic total station and GNSS options.