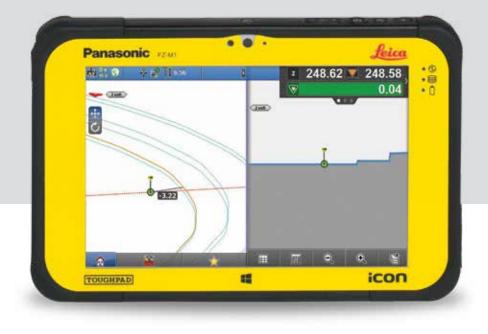

## **Grade Checking**

Achieve reliable rough and fine grade checking for a multitude of applications.

Whether you are taking cut and fill measurements or checking rough and fine grade, Leica iCON site offers robotic total station and GNSS options.

Easy visualization.

See where you are within the design.