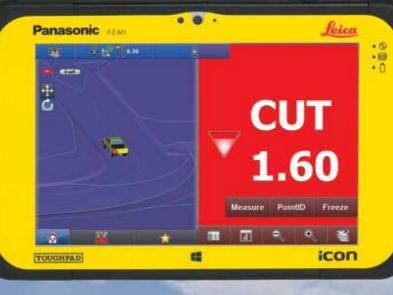

## **The Foreman Solution**

Checking grade has never been as easy as riding in your truck. The foreman app view gives you measurements from inside your vehicle. Turn any site vehicle into a grade checking solution.